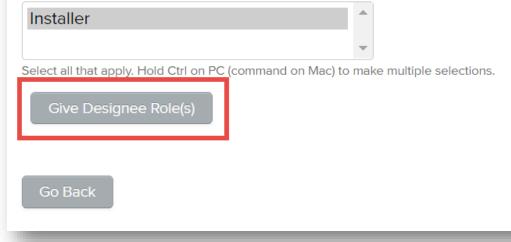

- Review the Designee profile to ensure the correct Designee has been selected
- Confirm the type of Designee
- Select [Give Designee Role(s)]
- The Designee roles can be edited at anytime by revisiting this screen