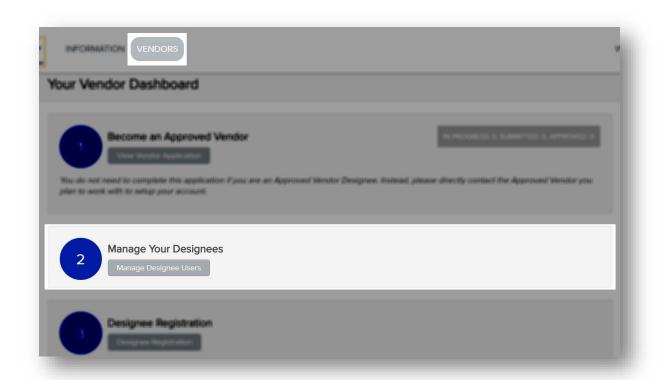

- Approved Vendors can add their registered Designees under their account from their **Vendor Dashboard**
- To link a Nested Designee, access the [Manage Designee Users] button from the Manage Your Designees option located on the Vendor Dashboard

 Approved Vendors can Add Designees using their Manage Approved Vendor Designees option

- From the Manage Your Designees page, under the Add New Designee section, select [Lookup Designee by Designee ID] or [Lookup Designee by Designee Email] and enter the Designee ID or Email for your Designee
- Select the [Look Up Designee] button to find your Designee
- If no results, check the ID with your Designee