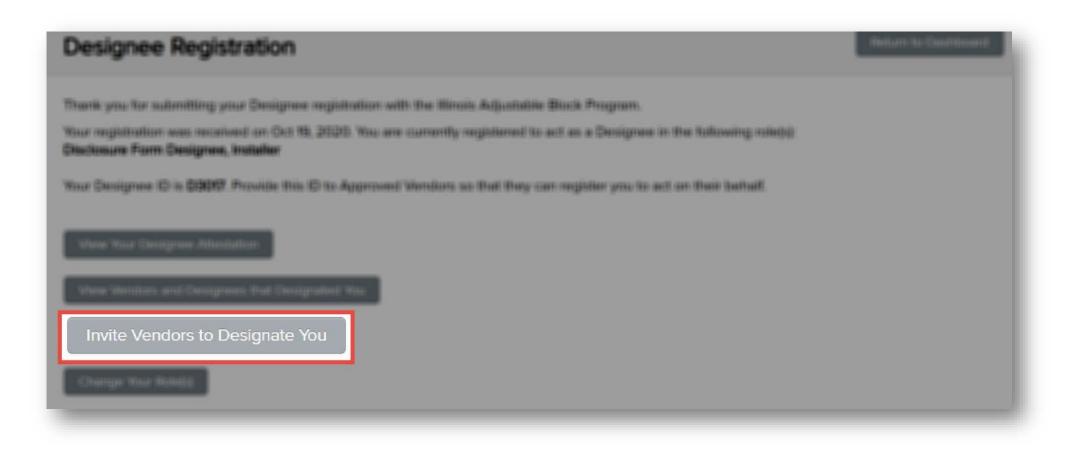

- Designee Registration Confirmation
  - When the Designee registration and attestation have been submitted successfully, a confirmation page will confirm:
    - the Date the registration was received
    - the Designee Type you designated
    - the Designee ID to provide to Approved Vendors and other Designees you work under so that they can link your account
  - The registration page allows you to view reports to:
    - View Your Designee Attestation (PDF)
    - View Vendors and Designees that Designated You
    - Invite Vendors to Designate You
    - Change your Role(s)

- Invite Vendors to Designate You
  - Send an Approved Vendor an email to designate your account as their Designee

- Invite Vendors to Designate You
  - Enter the Approved Vendor ID that you would like to invite to designate your company as their designee