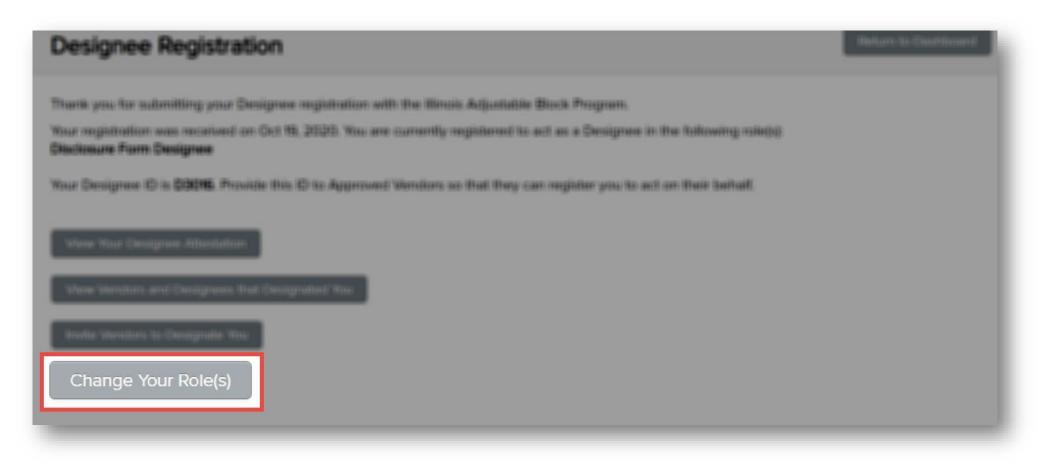

#### **Designee Registration**

Thursda you, for materialiting your Dessigners regultuiters will the Streets Adjustable Block Program.

Your respectation was received on CAS 95, 2020. Was are currently registered to act as a Designee in the following roletal Declarate Form Designee

Near Chestgrame ID is \$198946. Provide itts ID in Approximit Meridians up that they care register you in act or that halfadi.

View Your Designee Attestation

View Vendors and Designees that Designated You

Invite Vendors to Designate You

Change Your Role(s)

- View Your Designee Attestation (PDF)
  - A PDF copy of your Designee
     Attestation