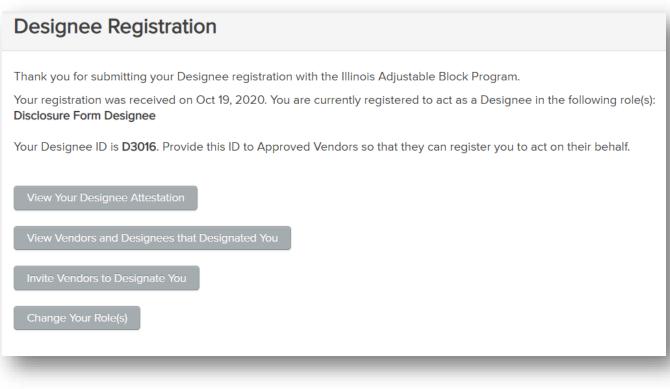

- Designee Registration Confirmation
  - When the Designee registration and attestation have been submitted successfully, a confirmation page will confirm:
    - the Date the registration was received
    - the Designee Type you designated
    - the Designee ID to provide to Approved Vendors and other Designees you work under so that they can link your account
  - The registration page allows you to view reports to:
    - View Your Designee Attestation (PDF)
    - View Vendors and Designees that Designated You
    - Invite Vendors to Designate You
    - Change your Role(s)

#### **Designee Registration**

Thursda you, for materialiting your Dessigners regultuiters will the Streets Adjustable Block Program.

Your respectation was received on CAS 95, 2020. Was are currently registered to act as a Designee in the following roletal Declarate Form Designee

Near Chestgrame ID is \$198946. Provide itts ID in Approximit Meridians up that they care register you in act or that halfadi.

View Your Designee Attestation

View Vendors and Designees that Designated You